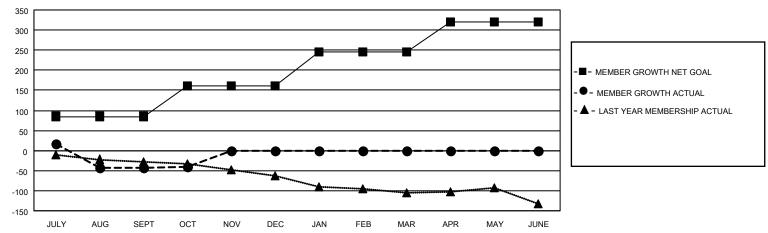

## GOALS AND ACTUAL MEMBERS CUMULATIVE

| DROPPED CLUBS: 2    |     | 22 CLUBS OF 47 ADDED 1 OR<br>MORE NEW MEMBERS | GENDER DISTRIBUTION                 |              |  |
|---------------------|-----|-----------------------------------------------|-------------------------------------|--------------|--|
|                     |     | WORE NEW WEINDERS                             | MALE 1,081 (72.60%)                 |              |  |
|                     |     |                                               | FEMALE                              | 408 (27.40%) |  |
| DROPPED MEMBERS     |     |                                               | NON BINARY                          | 0 (0.00%)    |  |
| BITOLI ED WIEWBEITO |     |                                               | PREFER NOT TO ANSWER                | 0 (0.00%)    |  |
| DECEASED            | 2   |                                               |                                     | ,            |  |
| CLUB CANCELLED      | 58  | CLICK HERE FOR CUMULATIVE                     | TOTAL FAMILY UNIT MEMBERS           | 210          |  |
| OTHER               | 56  | MEMBERSHIP DATA                               |                                     |              |  |
| TOTAL               | 116 |                                               | FAMILY MEMBERS PAYING HALF DUES 106 |              |  |
|                     |     |                                               |                                     |              |  |